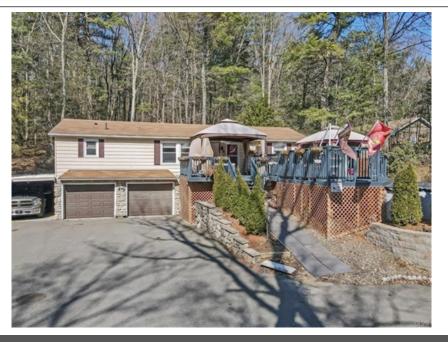

## 2055 Stagecoach Road, Towamensing Township, PA 18071

- » Beds: 4 | Baths: 2 Full
- » MLS #: 753929
- » Single Family | 1,864 ft<sup>2</sup>
- » More Info: 2055Stagecoach.lsForSale.com

Kristen Obert (610) 973-3710 marketing@homespotmedia.com

NORTHEAST

IRON VALLEY REAL ESTATE

Iron Valley Real Estate Northeast 3295 Forest Inn Rd. Suite 8 Palmerton, PA 18071 (484) 223-8936

Remarks

Welcome home! This charming 4-bedroom, two-full-bath ranch is perfectly situated on a generous 3/4-acre lot, offering a blend of comfort and outdoor enjoyment. As you step inside, you'll be greeted by an inviting open-concept living area, seamlessly connecting the spacious living room and a modern kitchen featuring a center island and elegant Corian countertops—ideal for entertaining friends and family. The bedrooms offer a split layout with the master bedroom w/private bath is split from the spare bedrooms, offering privacy when guests are spending the night. The full basement is a standout feature, providing a finished rec room that can serve as a cozy movie night spot or a vibrant play area for kids. With a two-car garage and an additional carport, you'll have plenty of space for vehicles and storage. Step outside to experience summer bliss in the expansive above-ground pool, or fire up the grill for a delightful barbecue on the deck, perfect for hosting gatherings and enjoying the beautiful outdoors. The fenced-in yard offers privacy and safety for pets and children to play freely. Located just minutes from the PA Turnpike, Blue Mountain Ski Area, DNI Trails. and Beltzville State Park, this home is perfectly nositioned for outdoor enthusiasts and commuters alike. Don't miss the opportunity to