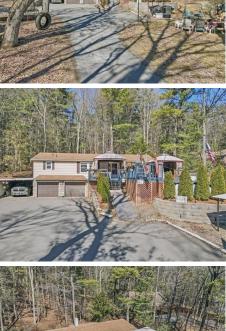

NORTHEAST

IRON VALLEY REAL ESTATE

Iron Valley Real Estate Northeast 3295 Forest Inn Rd. Suite 8 Palmerton, PA 18071 (484) 223-8936

Remarks

Welcome home! This charming 4-bedroom, two-full-bath ranch is perfectly situated on a generous 3/4-acre lot, offering a blend of comfort and outdoor enjoyment. As you step inside, you'll be greeted by an inviting open-concept living area, seamlessly connecting the spacious living room and a modern kitchen featuring a center island and elegant Corian countertops—ideal for entertaining friends and family. The bedrooms offer a split layout with the master bedroom w/private bath is split from the spare bedrooms, offering privacy when guests are spending the night. The full basement is a standout feature, providing a finished rec room that can serve as a cozy movie night spot or a vibrant play area for kids. With a two-car garage and an additional carport, you'll have plenty of space for vehicles and storage. Step outside to experience summer bliss in the expansive above-ground pool, or fire up the grill for a delightful barbecue on the deck, perfect for hosting gatherings and enjoying the beautiful outdoors. The fenced-in yard offers privacy and safety for pets and children to play freely. Located just minutes from the PA Turnpike, Blue Mountain Ski Area, DNI Trails. and Beltzville State Park, this home is perfectly nositioned for outdoor enthusiasts and commuters alike. Don't miss the opportunity to